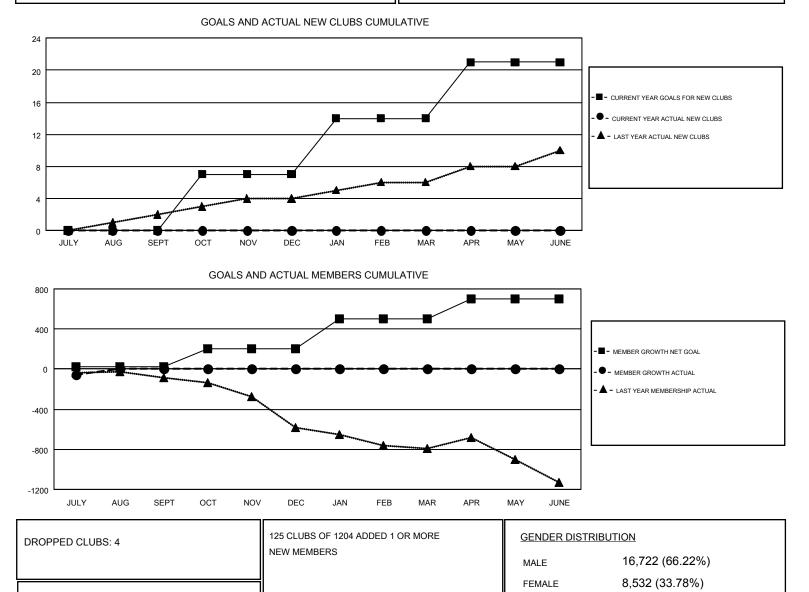

#### GMT: ANN ELDRIDGE

GMT CA 7

| Clubs<br>RESULTS FOR 2018-2019 |   |   |   | Members<br>RESULTS FOR 2018-2019 |     |     |     |
|--------------------------------|---|---|---|----------------------------------|-----|-----|-----|
|                                |   |   |   |                                  |     |     |     |
| JULY/AUG/SEPT                  | 0 | 0 | 4 | JULY/AUG/SEPT                    | 26  | 266 | 275 |
| OCT/NOV/DEC                    | 7 | 0 | 0 | OCT/NOV/DEC                      | 179 | 0   | 0   |
| JAN/FEB/MAR                    | 7 | 0 | 0 | JAN/FEB/MAR                      | 293 | 0   | 0   |
| APR/MAY/JUNE                   | 7 | 0 | 0 | APR/MAY/JUNE                     | 203 | 0   | 0   |

39

0

236

275

DROPPED MEMBERS

DECEASED

OTHER

TOTAL